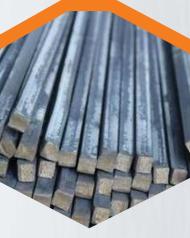

#### **MS Flat Bar:**

Versatile flat bars available from 20x5mm to 100x50mm and 125x6mm to 150x25mm dimensions for applications demanding flat surfaces with high strength.

## **Bright Flat Bar:**

Premium flat bars in dimensions ranging 16x5mm to 100x50mm and 125x10mm 150x25mm, providing a clean finish for detailed work.