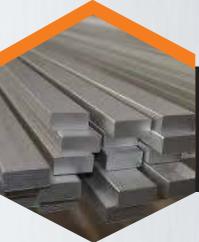

#### **MS Flat Bar:**

Versatile flat bars available from 20x5mm to 100x50mm and 125x6mm to 150x25mm dimensions for applications demanding flat surfaces with high strength.

## **Bright Flat Bar:**

Premium flat bars in dimensions ranging 16x5mm to 100x50mm and 125x10mm 150x25mm, providing a clean finish for detailed work.