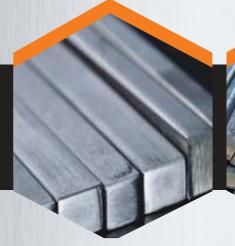

#### **MS Square Bar:**

Sturdy square bars from 8mm to 75mm, offering reliability for general fabrication and repairs.

## **Bright Square Bars:**

Precision-engineered square bars from 8mm to 75mm, known for their finish and strength.