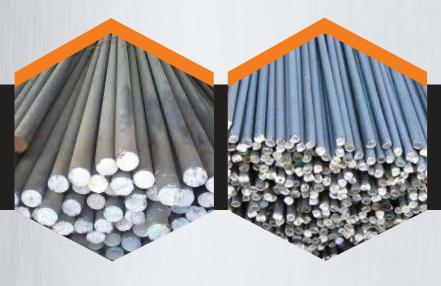

#### **MS Round Bar:**

Durable round bars from 8mm to 100mm diameter, ideal for construction, manufacturing, and engineering applications.

#### **Bright Round Bars:**

High-quality round bars from 8mm to 100mm diameter, offering a combination of toughness and finish.