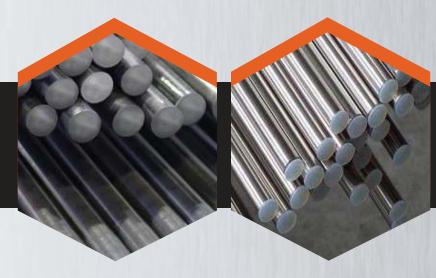

#### **MS Round Bar:**

Durable round bars from 8mm to 100mm diameter, ideal for construction, manufacturing, and engineering applications.

#### **Bright Round Bars:**

High-quality round bars from 8mm to 100mm diameter, offering a combination of toughness and finish.