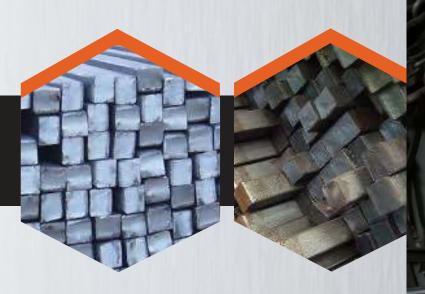

#### **MS Square Bar:**

Sturdy square bars from 8mm to 75mm, offering reliability for general fabrication and repairs.

## **Bright Square Bars:**

Precision-engineered square bars from 8mm to 75mm, known for their finish and strength.